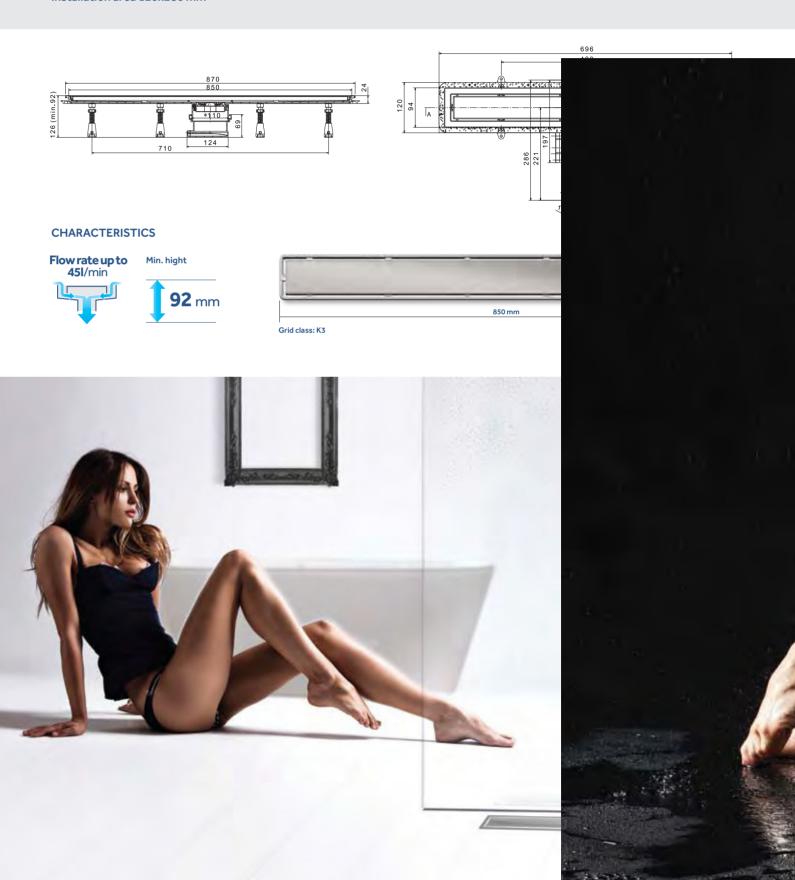

### 13100006

Peštan CONFLUO drain "LINE 850" made of PP (polypropylene). Sound absorbing with no side inlets. One angle joint adjustable Ø50 outlet. Flow rate 0,75 l/s. Drain with no odour trap (siphon), sealing water height 40 mm. Height adjustable reducer for linear drain and feet for height and inclination adjustment. Adjustable grate holder. Hair stopper. Stainless steel mask and stainless steel grate, class K3 (up to 300 kg of load). Frame size 828x54 mm.

### Installation area 120x280 mm