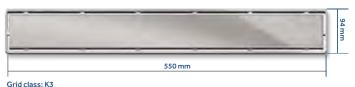

### LINE 550

### 13100003

Peštan CONFLUO drain "LINE 550" made of PP (polypropylene). Sound absorbing with no side inlets. One angle joint adjustable Ø50 outlet. Flow rate 0,75 l/s. Drain with no odour trap (siphon), sealing water height 40 mm. Height adjustable reducer for linear drain and feet for height and inclination adjustment. Adjustable grate holder. Hair stopper. Stainless steel mask and stainless steel grate, class K3 (up to 300 kg of load). Frame size 528x54 mm.