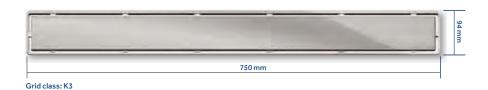

### <u>line 750</u>

### 13100005

Peštan CONFLUO drain "LINE 750" made of PP (polypropylene). Sound absorbing with no side inlets. One angle joint adjustable  $\emptyset$ 50 outlet. Flow rate 0,75 l/s. Drain with no odour trap (siphon), sealing water height 40 mm. Height adjustable reducer for linear drain and feet for height and inclination adjustment. Adjustable grate holder. Hair stopper. Stainless steel mask and stainless steel grate, class K3 (up to 300 kg of load). Frame size 728x54 mm.

### Installation area 120x280 mm