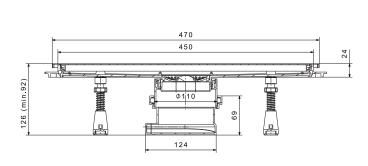

### 13100002

Peštan CONFLUO drain "LINE 450" made of PP (polypropylene). Sound absorbing with no side inlets. One angle joint adjustable Ø50 outlet. Flow rate 0,75 l/s. Drain with no odour trap (siphon), sealing water height 40 mm. Height adjustable reducer for linear drain and feet for height and inclination adjustment. Adjustable grate holder. Hair stopper. Stainless steel mask and stainless steel grate, class K3 (up to 300 kg of load). Frame size 428x54 mm.

### Installation area 120x280 mm