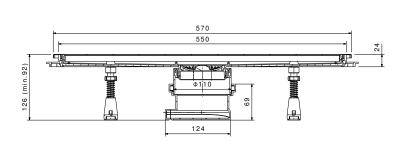

drain and feet for height and inclination adjustment. Adjustable grate holder. Hair stopper. Stainless steel mask and stainless steel grate, class K3 (up to 300 kg of load). Frame size 428x54 mm.

### Installation area 120x280 mm





### **CHARACTERISTICS**





### LINE 550

### Article number

### 13100003

Peštan CONFLUO drain "LINE 550" made of PP (polypropylene). Sound absorbing with no side inlets. One angle joint adjustable Ø50 outlet. Flow rate 0,75 l/s. Drain with no odour trap (siphon), sealing water height 40 mm. Height adjustable reducer for linear drain and feet for height and inclination adjustment. Adjustable grate holder. Hair stopper. Stainless steel mask and stainless steel grate, class K3 (up to 300 kg of load). Frame size 528x54 mm.

### Installation area 120x280 mm





### **CHARACTERISTICS**





### LINE 650

### Article number

### 13100004

Peštan CONFLUO drain "LINE 650" made of PP (polypropylene). Sound absorbing with no side inlets. One angle joint adjustable  $\emptyset$ 50 outlet. Flow rate 0,75 l/s. Drain with no odour trap (siphon), sealing water height 40 mm. Height adjustable reducer for linear drain and feet for height and inclination adjustment. Adjustable grate holder. Hair stopper. Stainless steel mask and stainless steel grate, class K3 (up to 300 kg of load). Frame size 628x54 mm.

#### Installation area 120x280 mm



### **CHARACTERISTICS**





### <u>line 750</u>

### Article number

### 13100005

Peštan CONFLUO drain "LINE 750" made of PP (polypropylene). Sound absorbing with no side inlets. One angle joint adjustable  $\emptys