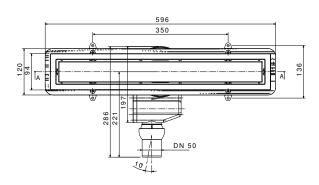

rain and feet for height and inclination adjustment. Adjustable grate holder. Hair stopper. Stainless steel mask and stainless steel grate, class K3 (up to 300 kg of load). Frame size 428x54 mm.

### Installation area 120x280 mm





### **CHARACTERISTICS**





### LINE 550

### Article number

### 13100003

Peštan CONFLUO drain "LINE 550" made of PP (polypropylene). Sound absorbing with no side inlets. One angle joint adjustable Ø50 outlet. Flow rate 0,75 l/s. Drain with no odour trap (siphon), sealing water height 40 mm. Height adjustable reducer for linear drain and feet for height and inclination adjustment. Adjustable grate holder. Hair stopper. Stainless steel mask and stainless steel grate, class K3 (up to 300 kg of load). Frame size 528x54 mm.

### Installation area 120x280 mm





### **CHARACTERISTICS**





### LINE 650

### Article number

### 13100004

Peštan CONFLUO drain "LINE 650" made of PP (polypropylene). Sound absorbing with no side inlets. One angle joint adjustable  $\emptyset$ 50 outlet. Flow rate 0,75 l/s. Drain with no odour trap (siphon), sealing water height 40 mm. Height adjustable reducer for linear drain and feet for height and inclination adjustment. Adjustable grate holder. Hair stopper. Stainless steel mask and stainless steel grate, class K3 (up to 300 kg of load). Frame size 628x54 mm.

#### Installation area 120x280 mm



### **CHARACTERISTICS**





### <u>line 750</u>

### Article number

### 13100005

Peštan CONFLUO drain "LINE 750" made of PP (polypropylene). Sound absorbing with no side inlets. One angle joint adjustable  $\emptyset