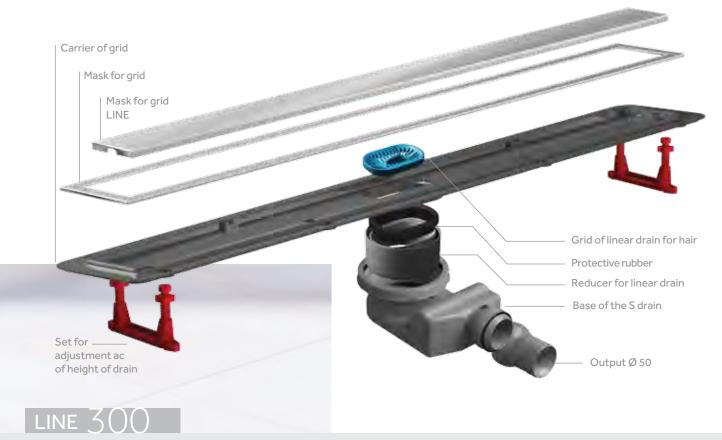

#### FEATURES:

- Drain in a shape of a line, low profile, takes up little space under the floor
- Grid made of stainless steel with possible additions of elements made of glass
- Increased flow of a drain
- May be combined with other drains in the same room that are connected to this drain
- A simple model with good features
- Made from modern materials with high level of system security
- Easy to install

### SPECIAL ACCESSORIES FOR CONFLUO DRAINS:

Hair filter

### 13100001

Peštan CONFLUO drain "LINE 300" made of PP (polypropylene). Sound absorbing with no side inlets. One angle joint adjustable Ø50 outlet. Flow rate 0,75 l/s. Drain with no odour trap (siphon), sealing water height 40 mm. Height adjustable reducer for linear drain and feet for height and inclination adjustment. Adjustable grate holder. Hair stopper. Stainless steel mask and stainless steel grate, class K3 (up to 300 kg of load). Frame size 278x54 mm.