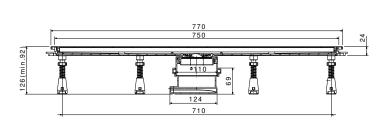

### 13100004

Peštan CONFLUO drain "LINE 650" made of PP (polypropylene). Sound absorbing with no side inlets. One angle joint adjustable  $\emptyset$ 50 outlet. Flow rate 0,75 l/s. Drain with no odour trap (siphon), sealing water height 40 mm. Height adjustable reducer for linear drain and feet for height and inclination adjustment. Adjustable grate holder. Hair stopper. Stainless steel mask and stainless steel grate, class K3 (up to 300 kg of load). Frame size 628x54 mm.

#### Installation area 120x280 mm