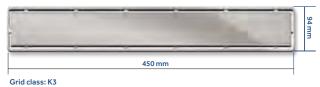

SIZE: Length of drains designed in variants of: 300mm, 450mm, 550mm,

650mm, 750mm, 850mm

### 13100001

Peštan CONFLUO drain "LINE 300" made of PP (polypropylene). Sound absorbing with no side inlets. One angle joint adjustable Ø50 outlet. Flow rate 0,75 l/s. Drain with no odour trap (siphon), sealing water height 40 mm. Height adjustable reducer for linear drain and feet for height and inclination adjustment. Adjustable grate holder. Hair stopper. Stainless steel mask and stainless steel grate, class K3 (up to 300 kg of load). Frame size 278x54 mm.

### 13100002

Peštan CONFLUO drain "LINE 450" made of PP (polypropylene). Sound absorbing with no side inlets. One angle joint adjustable Ø50 outlet. Flow rate 0,75 l/s. Drain with no odour trap (siphon), sealing water height 40 mm. Height adjustable reducer for linear drain and feet for height and inclination adjustment. Adjustable grate holder. Hair stopper. Stainless steel mask and stainless steel grate, class K3 (up to 300 kg of load). Frame size 428x54 mm.

### 13100003

Peštan CONFLUO drain "LINE 550" made of PP (polypropylene). Sound absorbing with no side inlets. One angle joint adjustable Ø50 outlet. Flow rate 0,75 l/s. Drain with no odour trap (siphon), sealing water height 40 mm. Height adjustable reducer for linear drain and feet for height and inclination adjustment. Adjustable grate holder. Hair stopper. Stainless steel mask and stainless steel grate, class K3 (up to 300 kg of load). Frame size 528x54 mm.

### 13100004

Peštan CONFLUO drain "LINE 650" made of PP (polypropylene). Sound absorbing with no side inlets. One angle joint adjustable  $\emptyset$ 50 outlet. Flow rate 0,75 l/s. Drain with no odour trap (siphon), sealing water height 40 mm. Height adjustable reducer for linear drain and feet for height and inclination adjustment. Adjustable grate holder. Hair stopper. Stainless steel mask and stainless steel grate, class K3 (up to 300 kg of load). Frame size 628x54 mm.

### 13100005

Peštan CONFLUO drain "LINE 750" made of PP (polypropylene). Sound absorbing with no side inlets. One angle joint adjustable  $\emptyset$ 50 outlet. Flow rate 0,75 l/s. Drain with no odour trap (siphon), sealing water height 40 mm. Height adjustable reducer for linear drain and feet for height and inclination adjustment. Adjustable grate holder. Hair stopper. Stainless steel mask and stainless steel grate, class K3 (up to 300 kg of load). Frame size 728x54 mm.

### 13100006

Peštan CONFLUO drain "LINE 850" made of PP (polypropylene). Sound absorbing with no side inlets. One angle joint adjustable Ø50 outlet. Flow rate 0,75 l/s. Drain with no odour trap (siphon), sealing water height 40 mm. Height adjustable reducer for linear drain and feet for height and inclination adjustment. Adjustable grate holder. Hair stopper. Stainless steel mask and stainless steel grate, class K3 (up to 300 kg of load). Frame size 828x54 mm.