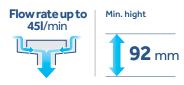

### 13100004

Peštan CONFLUO drain "LINE 650" made of PP (polypropylene). Sound absorbing with no side inlets. One angle joint adjustable  $\emptyset$ 50 outlet. Flow rate 0,75 l/s. Drain with no odour trap (siphon), sealing water height 40 mm. Height adjustable reducer for linear drain and feet for height and inclination adjustment. Adjustable grate holder. Hair stopper. Stainless steel mask and stainless steel grate, class K3 (up to 300 kg of load). Frame size 628x54 mm.