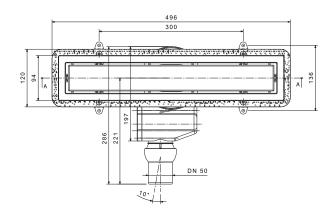

### 13100002

Peštan CONFLUO drain "LINE 450" made of PP (polypropylene). Sound absorbing with no side inlets. One angle joint adjustable Ø50 outlet. Flow rate 0,75 l/s. Drain with no odour trap (siphon), sealing water height 40 mm. Height adjustable reducer for linear drain and feet for height and inclination adjustment. Adjustable grate holder. Hair stopper. Stainless steel mask and stainless steel grate, class K3 (up to 300 kg of load). Frame size 428x54 mm.

### Installation area 120x280 mm