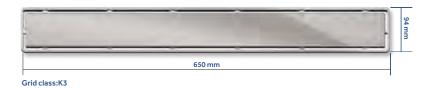

### LINE 650

### 13100004

Peštan CONFLUO drain "LINE 650" made of PP (polypropylene). Sound absorbing with no side inlets. One angle joint adjustable  $\emptyset$ 50 outlet. Flow rate 0,75 l/s. Drain with no odour trap (siphon), sealing water height 40 mm. Height adjustable reducer for linear drain and feet for height and inclination adjustment. Adjustable grate holder. Hair stopper. Stainless steel mask and stainless steel grate, class K3 (up to 300 kg of load). Frame size 628x54 mm.