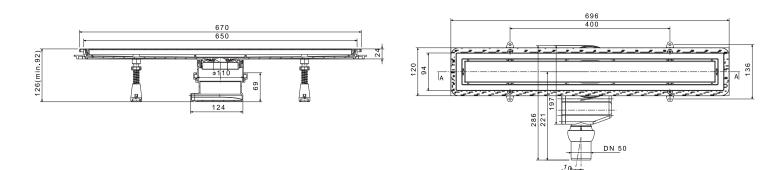

### 13100003

Peštan CONFLUO drain "LINE 550" made of PP (polypropylene). Sound absorbing with no side inlets. One angle joint adjustable Ø50 outlet. Flow rate 0,75 l/s. Drain with no odour trap (siphon), sealing water height 40 mm. Height adjustable reducer for linear drain and feet for height and inclination adjustment. Adjustable grate holder. Hair stopper. Stainless steel mask and stainless steel grate, class K3 (up to 300 kg of load). Frame size 528x54 mm.

### Installation area 120x280 mm