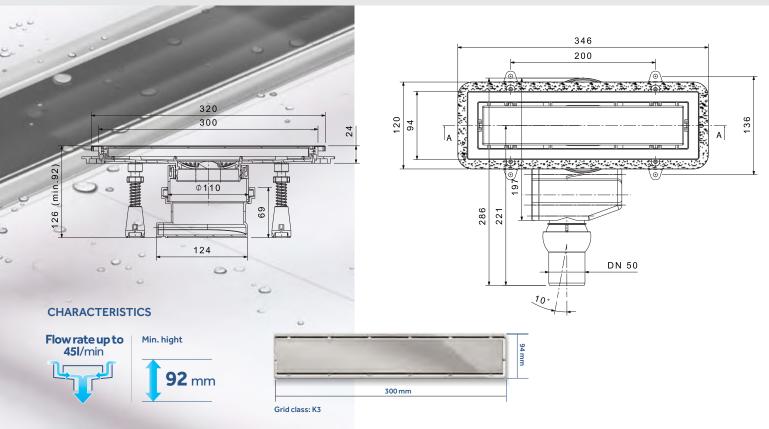

### 13100001

Peštan CONFLUO drain "LINE 300" made of PP (polypropylene). Sound absorbing with no side inlets. One angle joint adjustable Ø50 outlet. Flow rate 0,75 l/s. Drain with no odour trap (siphon), sealing water height 40 mm. Height adjustable reducer for linear drain and feet for height and inclination adjustment. Adjustable grate holder. Hair stopper. Stainless steel mask and stainless steel grate, class K3 (up to 300 kg of load). Frame size 278x54 mm.

#### Installation area 120x280 mm