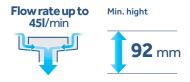

#### FEATURES:

- Drain in a shape of a line, low profile, takes up little space under the floor
- Grid made of stainless steel with possible additions of elements made of glass
- Increased flow of a drain
- May be combined with other drains in the same room that are connected to this drain
- A simple model with good features
- Made from modern materials with high level of system security
- Easy to install

### 13100001

Peštan CONFLUO drain "LINE 300" made of PP (polypropylene). Sound absorbing with no side inlets. One angle joint adjustable Ø50 outlet. Flow rate 0,75 l/s. Drain with no odour trap (siphon), sealing water height 40 mm. Height adjustable reducer for linear drain and feet for height and inclination adjustment. Adjustable grate holder. Hair stopper. Stainless steel mask and stainless steel grate, class K3 (up to 300 kg of load). Frame size 278x54 mm.

### 13100002

Peštan CONFLUO drain "LINE 450" made of PP (polypropylene). Sound absorbing with no side inlets. One angle joint adjustable Ø50 outlet. Flow rate 0,75 l/s. Drain with no odour trap (siphon), sealing water height 40 mm. Height adjustable reducer for linear drain and feet for height and inclination adjustment. Adjustable grate holder. Hair stopper. Stainless steel mask and stainless steel grate, class K3 (up to 300 kg of load). Frame size 428x54 mm.

### 13100003

Peštan CONFLUO drain "LINE 550" made of PP (polypropylene). Sound absorbing with no side inlets. One angle joint adjustable Ø50 outlet. Flow rate 0,75 l/s. Drain with no odour trap (siphon), sealing water height 40 mm. Height adjustable reducer for linear drain and feet for height and inclination adjustment. Adjustable grate holder. Hair stopper. Stainless steel mask and stainless steel grate, class K3 (up to 300 kg of load). Frame size 528x54 mm.

### 13100004

Peštan CONFLUO drain "LINE 650" made of PP (polypropylene). Sound absorbing with no side inlets. One angle joint adjustable  $\emptyset$ 50 outlet. Flow rate 0,75 l/s. Drain with no odour trap (siphon), sealing water height 40 mm. Height adjustable reducer for linear drain and feet for height and inclination adjustment. Adjustable grate holder. Hair stopper. Stainless steel mask and stainless steel grate, class K3 (up to 300 kg of load). Frame size 628x54 mm.

### 13100005

Peštan CONFLUO drain "LINE 750" made of PP (polypropylene). Sound absorbing with no side inlets. One angle joint adjustable  $\emptyset$ 50 outlet. Flow rate 0,75 l/s. Drain with no odour trap (siphon), sealing water height 40 mm. Height adjustable reducer for linear drain and feet for height and inclination adjustment. Adjustable grate holder. Hair stopper. Stainless steel mask and stainless steel grate, class K3 (up to 300 kg of load). Frame size 728x54 mm.

### 13100006

Peštan CONFLUO drain "LINE 850" made of PP (polypropylene). Sound absorbing with no side inlets. One angle joint adjustable Ø50 outlet. Flow rate 0,75 l/s. Drain with no odour trap (siphon), sealing water height 40 mm. Height adjustable reducer for linear drain and feet for height and inclination adjustment. Adjustable grate holder. Hair stopper. Stainless steel mask and stainless steel grate, class K3 (up to 300 kg of load). Frame size 828x54 mm.