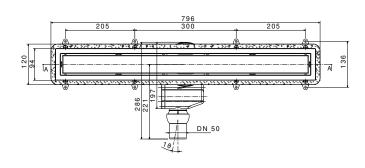

### 13100004

Peštan CONFLUO drain "LINE 650" made of PP (polypropylene). Sound absorbing with no side inlets. One angle joint adjustable  $\emptyset$ 50 outlet. Flow rate 0,75 l/s. Drain with no odour trap (siphon), sealing water height 40 mm. Height adjustable reducer for linear drain and feet for height and inclination adjustment. Adjustable grate holder. Hair stopper. Stainless steel mask and stainless steel grate, class K3 (up to 300 kg of load). Frame size 628x54 mm.

#### Installation area 120x280 mm